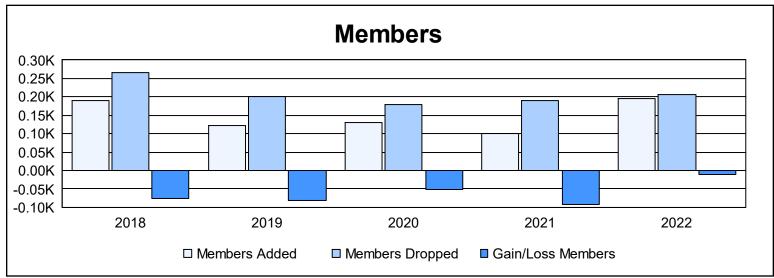

District LC 6 As of June 2022 Cumulative

| Year      | New<br>Clubs | Dropped<br>Clubs | Gain/<br>Loss<br>Clubs | New<br>Members | Charter<br>Members | Reinstate<br>Members | Transfer<br>Members | Total<br>Member<br>Added | Total<br>Members<br>Dropped | Gain/<br>Loss<br>Members |
|-----------|--------------|------------------|------------------------|----------------|--------------------|----------------------|---------------------|--------------------------|-----------------------------|--------------------------|
| 2017-2018 | 1            | 0                | 1                      | 149            | 25                 | 9                    | 7                   | 190                      | 266                         | -76                      |
| 2018-2019 | 0            | 0                | 0                      | 111            | 0                  | 7                    | 3                   | 121                      | 202                         | -81                      |
| 2019-2020 | 2            | 0                | 2                      | 61             | 44                 | 6                    | 18                  | 129                      | 180                         | -51                      |
| 2020-2021 | 0            | 4                | -4                     | 94             | 0                  | 3                    | 3                   | 100                      | 191                         | -91                      |
| 2021-2022 | 0            | 2                | -2                     | 172            | 3                  | 14                   | 6                   | 195                      | 206                         | -11                      |
| Average   | 1            | 1                | -1                     | 117            | 14                 | 8                    | 7                   | 147                      | 209                         | -62                      |