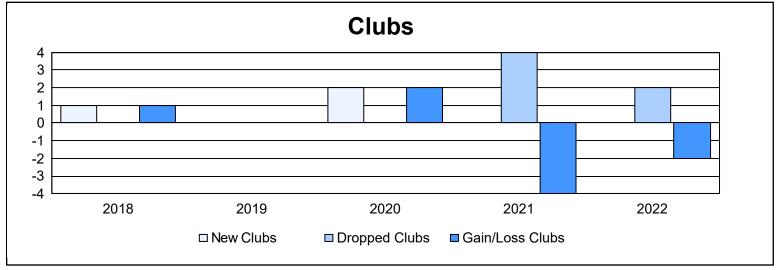

District LC 6 As of June 2022 Cumulative

| Year      | New<br>Clubs | Dropped<br>Clubs | Gain/<br>Loss<br>Clubs | New<br>Members | Charter<br>Members | Reinstate<br>Members | Transfer<br>Members | Total<br>Member<br>Added | Total<br>Members<br>Dropped | Gain/<br>Loss<br>Members |
|-----------|--------------|------------------|------------------------|----------------|--------------------|----------------------|---------------------|--------------------------|-----------------------------|--------------------------|
| 2017-2018 | 1            | 0                | 1                      | 149            | 25                 | 9                    | 7                   | 190                      | 266                         | -76                      |
| 2018-2019 | 0            | 0                | 0                      | 111            | 0                  | 7                    | 3                   | 121                      | 202                         | -81                      |
| 2019-2020 | 2            | 0                | 2                      | 61             | 44                 | 6                    | 18                  | 129                      | 180                         | -51                      |
| 2020-2021 | 0            | 4                | -4                     | 94             | 0                  | 3                    | 3                   | 100                      | 191                         | -91                      |
| 2021-2022 | 0            | 2                | -2                     | 172            | 3                  | 14                   | 6                   | 195                      | 206                         | -11                      |
| Average   | 1            | 1                | -1                     | 117            | 14                 | 8                    | 7                   | 147                      | 209                         | -62                      |